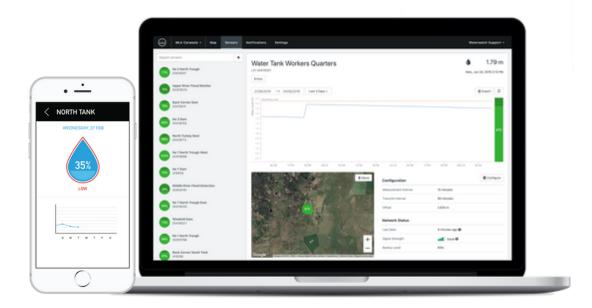

## Internet Connected

- Remote access from your smartphone, tablet, or computer
- Receive notifications for high, low, and rapidly changing levels
- Manage multiple sensors and share access with others

Install it yourself using the handy Waterwatch mobile app