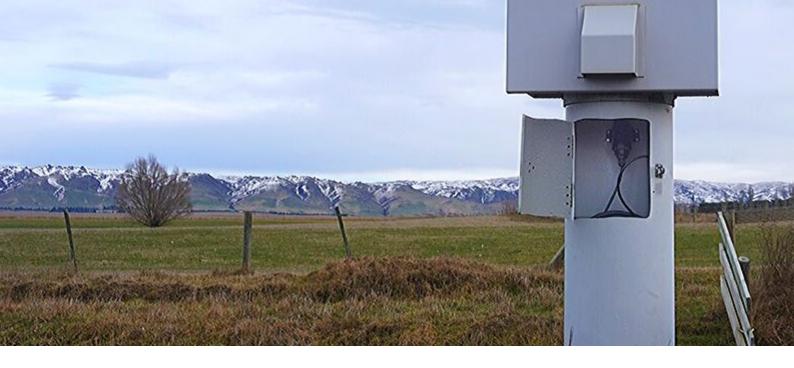

Launched in January 2019 the LS1-P depth sensor is a high accuracy addition to the Waterwatch portfolio. Designed for long term field deployment, the LS1-P tracks liquid level changes in confined spaces such as irrigation galleries and groundwater bores via a cabled stainless steel pressure transducer. The LS1-P is easy to install, accurate and compact making it the perfect solution for replacing the obsolete monitoring equipment. User control of the LS1-P is provided via native iOS, Android and Web apps. Sensor data is communicated directly to the web, and used to provide time critical alerts and level storage information. The Waterwatch system enables third party vendors to provide value added insights like delivery requests and vehicle route optimisation via secure third party API and Webhook access.