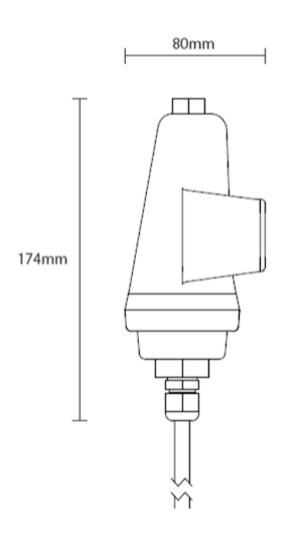

#### PHYSICAL CHARACTERISTICS

Dimensions 174x105x80mm
Weight 750g
Enclosure material Polycarbonate + PBT
Mounting M4 screw