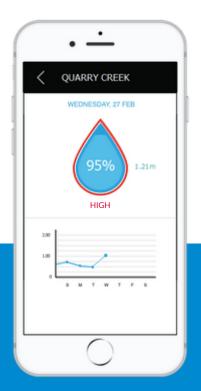

## Internet Connected

- Remote access from your smartphone, tablet, or computer
- Receive notifications for high, low, and rapidly changing levels
- Manage multiple sensors and share access with others

Install it yourself using the handy Waterwatch mobile app