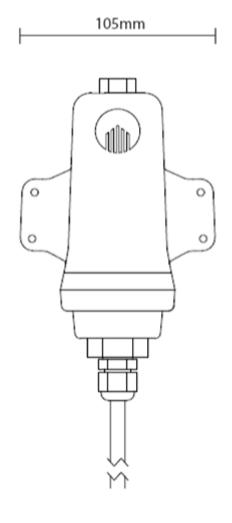

#### PHYSICAL CHARACTERISTICS

Dimensions 174x105x80mm
Weight 750g
Enclosure material Polycarbonate + PBT
Mounting M4 screw