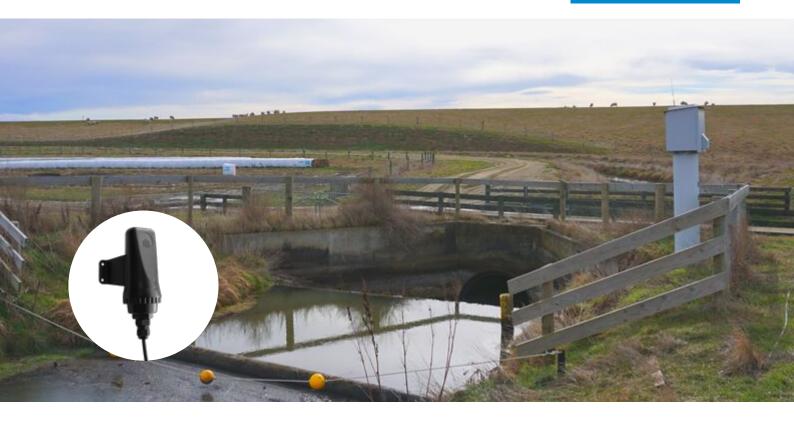

# **Depth Sensor**

- Highly configurable vented pressure sensor for water depth measurement
- Tank level monitoring
- Confined spaces such as groundwater bores or irrigation galleries
- Irrigation race depth and flow monitoring

Launched in January 2019 the LS1-P depth sensor is a high accuracy addition to the Waterwatch portfolio. Designed for long term field deployment, the LS1-P tracks liquid level changes in confined spaces such as irrigation galleries and groundwater bores via a cabled stainless steel pressure transducer. The LS1-P is easy to install, accurate and compact making it the perfect solution for replacing the obsolete monitoring equipment. User control of the LS1-P is provided via native iOS, Android and Web apps. Sensor data is communicated directly to the web, and used to provide time critical alerts and level storage information. The Waterwatch system enables third party vendors to provide value added insights like delivery requests and vehicle route optimisation via secure third party API and Webhook access.