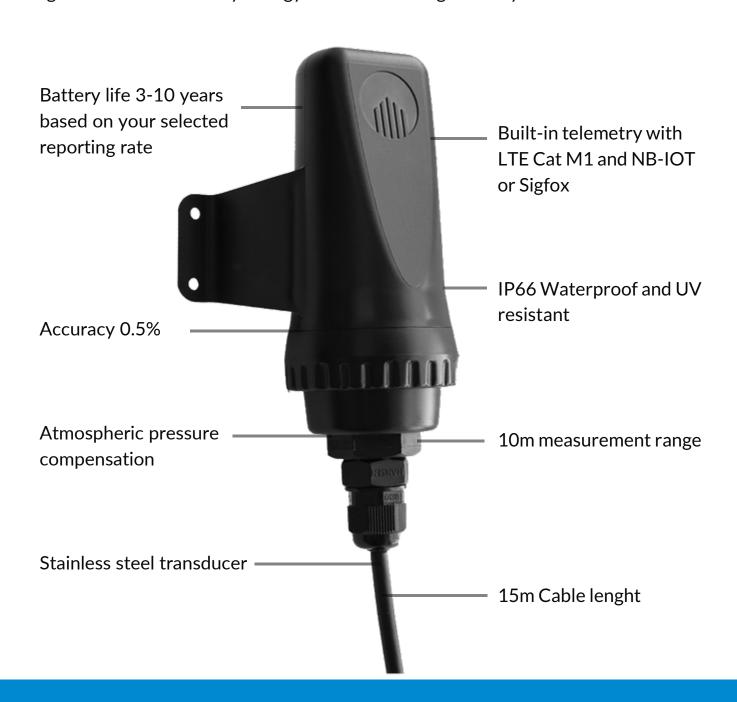

#### **RADIO**

Bluetooth Low Energy 2.4/2.483GHz:0dB
Sigfox RC4 920-923MHz:<24dB
LTE Cat M/NB-IoT 700MHz:<24dB

#### **ENVIRONMENT**

Protection IP66
Operation temperature -40°C to +85°C
Recommended storage temperature +15°C to +25°C

#### **BATTERY**

Life 3-10 years
Type 3.6v Lithium primary
Capacity 7Ah

#### **SENSOR PARAMETERS**

Technology Vented pressure sensor

Measurement range 10m

Accuracy 0.5%

Resolution 1mm

Cable length 15m

#### PHYSICAL CHARACTERISTICS

Dimensions 174x105x80mm
Weight 750g
Enclosure material Polycarbonate + PBT
Mounting M4 screw