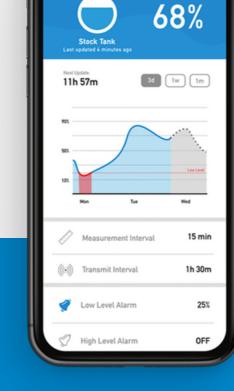

# **Internet Connected**

- Remote access from your smartphone, tablet, or computer
- Receive notifications for high, low, and rapidly changing levels
- Manage multiple sensors and share access with others

Easy installation using the handy Waterwatch mobile app

**Google** Play

Launched in September 2019 the LS1-R radar level sensor is the most recent product in the Waterwatch portfolio and is the first IoT-based product of its type globally. Designed for long-term field deployment the LS1-R tracks level changes with a highly accurate 60GHz radar. This non-invasive, non-corrodible sensor allows the LS1-R to be deployed in a broad range of installation types from water and other liquids to solids. User control of the LS1-R is provided via native iOS, Android, and Web apps. Sensor data is communicated directly to the web and used to provide time-critical alerts and level storage information. The Waterwatch system enables third-party vendors to provide value-added insights like delivery requests and vehicle route optimisation via secure third-party API and Webhook access.