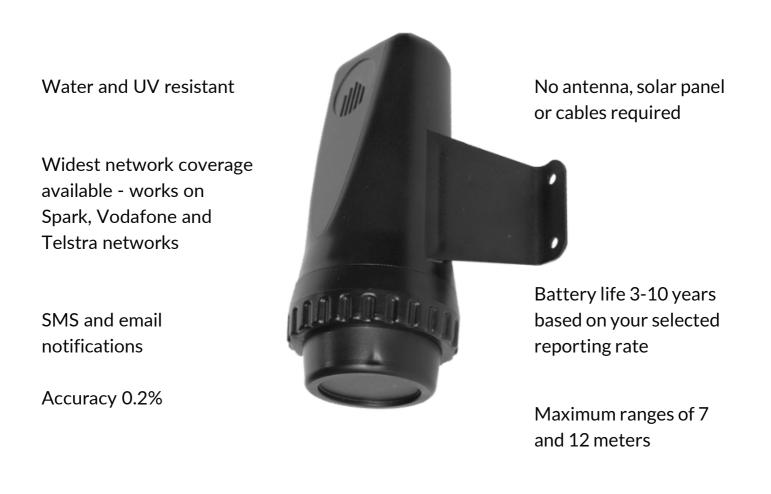

# **Technical Specifications**

### **CONNECTION OPTIONS**

Bluetooth Low Energy LTE Cat M/NB-IoT

#### **ENVIRONMENT**

Water and UV resistance Operation temperature Recommended storage temperature

#### BATTERY

Life Type Capacity

#### **MEASUREMENT**

Technology Measurement range Accuracy Resolution Beam pattern

#### **PHYSICAL CHARACTERISTICS**

Dimensions Weight Enclosure material Mounting 2.4/2.483GHz:0dB LTE Bands 3, 28:<24dB

> IP67 -20°C to +65°C<sup>2</sup> +15°C to +25°C

3-10 years<sup>1</sup> 3.6v Lithium primary 19Ah

60GHz pulsed radar 7 or 12m 0.2% 1mm 10° HPBW

134x76x105mm 320g Polycarbonate + PBT M4 screw