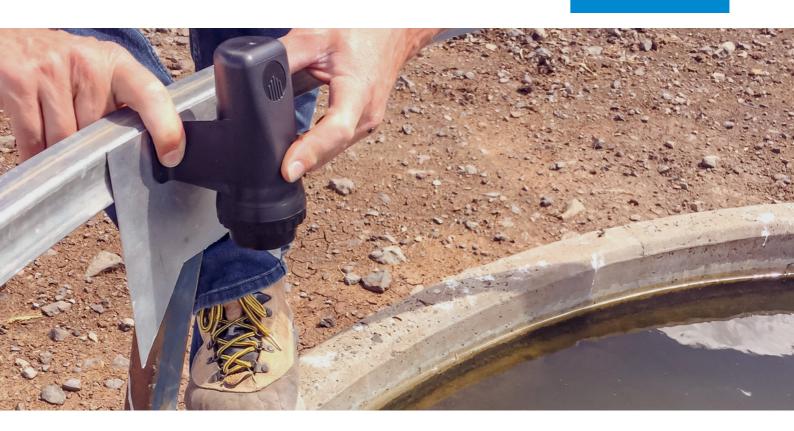

# **Radar Level Sensor**

- Waterwatch's highest accuracy level sensor with built in telemetry
- Can be used in open or confined spaces
- No temperature, humidity or foaming issues
- Reduce wasted time travelling to check levels

# Radar Level Sensor Features

The LS1-R is a highly configurable radar based level sensor. Designed for remote installation the LS1-R is ideal for open channel measurements. Trusted by water utilities, city councils, regional governments and home owners around the world. The LS1-R is Waterwatch's flagship high accuracy sensor designed to effortlessly monitor rivers and streams ensuring your property is protected from the unpredictability of these natural waterways.

Launched in September 2019 the LS1-R radar level sensor is the most recent product in the Waterwatch portfolio and is the first IoT-based product of its type globally. Designed for long-term field deployment the LS1-R tracks level changes with a highly accurate 60GHz radar. This non-invasive, non-corrodible sensor allows the LS1-R to be deployed in a broad range of installation types from water and other liquids to solids. User control of the LS1-R is provided via native iOS, Android, and Web apps. Sensor data is communicated directly to the web and used to provide time-critical alerts and level storage information. The Waterwatch system enables third-party vendors to provide value-added insights like delivery requests and vehicle route optimisation via secure third-party API and Webhook access.