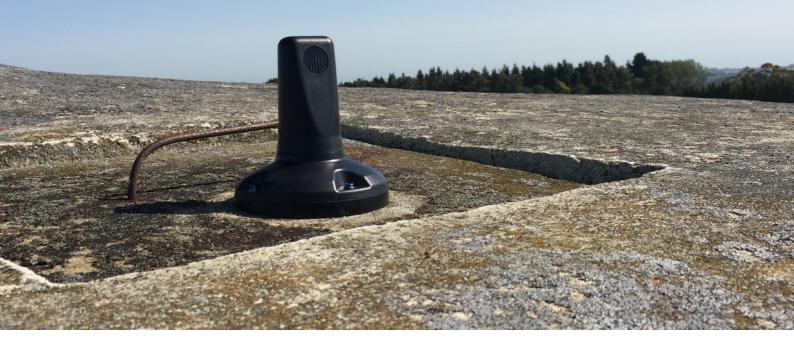

# Radar Level Sensor Features

The LS1-R is a highly configurable radar based level sensor. Designed for remote installation the LS1-R is ideal for open channel measurements. Trusted by water utilities, city councils, regional governments and home owners around the world. The LS1-R is Waterwatch's flagship high accuracy sensor designed to effortlessly monitor rivers and streams ensuring your property is protected from the unpredictability of these natural waterways.

Launched in September 2019 the LS1-R radar level sensor is the most recent product in the Waterwatch portfolio and is the first IoT-based product of its type globally. Designed for long-term field deployment the LS1-R tracks level changes with a highly accurate 60GHz radar. This non-invasive, non-corrodible sensor allows the LS1-R to be deployed in a broad range of installation types from water and other liquids to solids. User control of the LS1-R is provided via native iOS, Android, and Web apps. Sensor data is communicated directly to the web and used to provide time-critical alerts and level storage information. The Waterwatch system enables third-party vendors to provide value-added insights like delivery requests and vehicle route optimisation via secure third-party API and Webhook access.